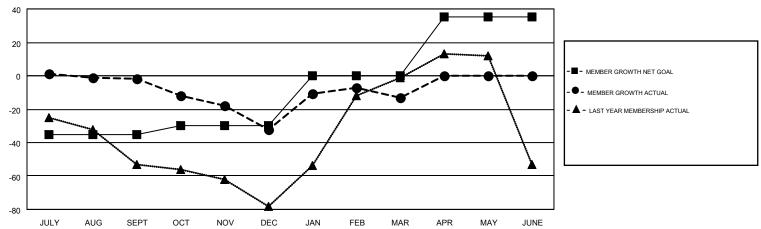

## Multiple District 109

GMT: ANTTI FORSELL

LOCATION: ICELAND

GMT CA 4

|               | Club          | s         |               | Members               |                           |                         |                                                    |  |
|---------------|---------------|-----------|---------------|-----------------------|---------------------------|-------------------------|----------------------------------------------------|--|
|               | RESULTS FOR   | 2018-2019 |               | RESULTS FOR 2018-2019 |                           |                         |                                                    |  |
| QUARTER       | NEW CLUB GOAL | NEW CLUBS | DROPPED CLUBS | QUARTER               | MEMBER GROWTH NET<br>GOAL | MEMBER GROWTH<br>ACTUAL | DROPPED<br>MEMBERS ACTUAL<br>(including transfers) |  |
| JULY/AUG/SEPT | 0             | 0         | 1             | JULY/AUG/SEPT         | -35                       | 28                      | 25                                                 |  |
| OCT/NOV/DEC   | 0             | 0         | 0             | OCT/NOV/DEC           | 5                         | 27                      | 53                                                 |  |
| JAN/FEB/MAR   | 0             | 0         | 0             | JAN/FEB/MAR           | 30                        | 48                      | 23                                                 |  |
| APR/MAY/JUNE  | 0             | 0         | 0             | APR/MAY/JUNE          | 35                        | 0                       | 0                                                  |  |

## GOALS AND ACTUAL MEMBERS CUMULATIVE

| DROPPED CLUBS: 1        |     | 36 CLUBS OF 85 ADDED 1 OR MORE NEW MEMBERS | GENDER DISTRIBUTION  MALE 1,550 (72.40%) |              |    |
|-------------------------|-----|--------------------------------------------|------------------------------------------|--------------|----|
| DROPPED MEMBERS         |     |                                            | FEMALE                                   | 591 (27.60%) |    |
| DECEASED CLUB CANCELLED | 9   | CLICK HERE FOR CUMULATIVE                  | TOTAL FAMILY UNIT MEMBERS                |              | 34 |
| OTHER 92                |     | MEMBERSHIP DATA                            | FAMILY MEMBERS PAYING HALF<br>DUES       |              | 17 |
| TOTAL                   | 101 |                                            |                                          |              |    |